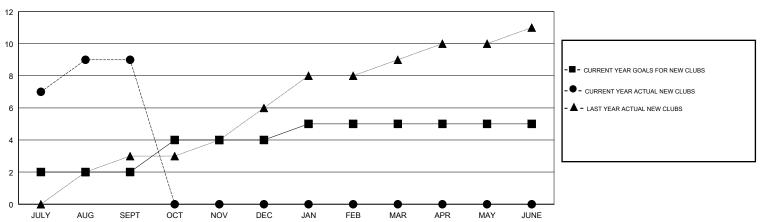

### GOALS AND ACTUAL NEW CLUBS CUMULATIVE

## **LOCATION INDIA**

**GMT CA** 

| Clubs                 |               |           |               | Members               |                           |                         |                                                    |
|-----------------------|---------------|-----------|---------------|-----------------------|---------------------------|-------------------------|----------------------------------------------------|
| RESULTS FOR 2017-2018 |               |           |               | RESULTS FOR 2017-2018 |                           |                         |                                                    |
| QUARTER               | NEW CLUB GOAL | NEW CLUBS | DROPPED CLUBS | QUARTER               | MEMBER GROWTH NET<br>GOAL | MEMBER GROWTH<br>ACTUAL | DROPPED<br>MEMBERS ACTUAL<br>(including transfers) |
| JULY/AUG/SEPT         | 2             | 9         | 0             | JULY/AUG/SEPT         | 40                        | 273                     | 246                                                |
| OCT/NOV/DEC           | 2             | 0         | 0             | OCT/NOV/DEC           | 60                        | 0                       | 0                                                  |
| JAN/FEB/MAR           | 1             | 0         | 0             | JAN/FEB/MAR           | 50                        | 0                       | 0                                                  |
| APR/MAY/JUNE          | 0             | 0         | 0             | APR/MAY/JUNE          | -15                       | 0                       | 0                                                  |