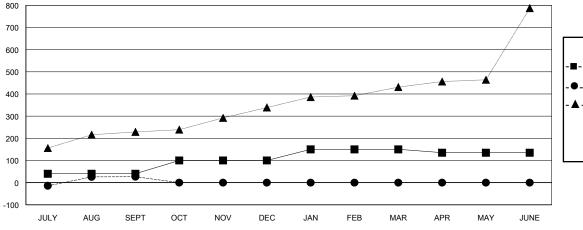

## GOALS AND ACTUAL MEMBERS CUMULATIVE

| DROPPED CLUBS: 0 |     |
|------------------|-----|
| DROPPED MEMBERS  |     |
| DECEASED         | 1   |
| CLUB CANCELLED   | 0   |
| OTHER            | 245 |
| TOTAL            | 246 |

## **LOCATION INDIA**

**GMT CA** 

| Clubs                 |               |           |               | Members               |                           |                         |                                                    |
|-----------------------|---------------|-----------|---------------|-----------------------|---------------------------|-------------------------|----------------------------------------------------|
| RESULTS FOR 2017-2018 |               |           |               | RESULTS FOR 2017-2018 |                           |                         |                                                    |
| QUARTER               | NEW CLUB GOAL | NEW CLUBS | DROPPED CLUBS | QUARTER               | MEMBER GROWTH NET<br>GOAL | MEMBER GROWTH<br>ACTUAL | DROPPED<br>MEMBERS ACTUAL<br>(including transfers) |
| JULY/AUG/SEPT         | 2             | 9         | 0             | JULY/AUG/SEPT         | 40                        | 273                     | 246                                                |
| OCT/NOV/DEC           | 2             | 0         | 0             | OCT/NOV/DEC           | 60                        | 0                       | 0                                                  |
| JAN/FEB/MAR           | 1             | 0         | 0             | JAN/FEB/MAR           | 50                        | 0                       | 0                                                  |
| APR/MAY/JUNE          | 0             | 0         | 0             | APR/MAY/JUNE          | -15                       | 0                       | 0                                                  |